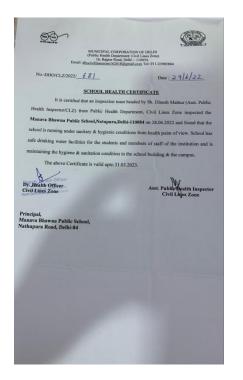

| AFFLIATION NO.               | 2730647                                  |
| SCHOOL CODE                  | 85042                                    |
| COMPLETE ADDRESS             | MANAVA BHAWNA PUBLIC SCHOOL              |
|                              | NATHUPURA MAIN ROAD ,BURARI DELHI-110084 |
| PRINCIPAL NAME QUALIFICATION | MS KAVITA GAUR (M.Phil B.Ed)             |
| SCHOOL EMAILID               | mbps.education@gmail.com                 |
| CONTACT DETAIL               | 9891896917                               |
|                              |                                          |

## B. DOCUMENTS AND INFORMATION

1. COPY OF AFFILATION



### 2.COPY OF BUILDING SAFETY CERTIFICATE



## 3. COPY OF FIRE SAFETY CERTIFICATE



# 4 COPY OF HEALTH AND SANITATION CERTIFICATE



#### C. RESULT AND ACADEMICS

### 1 FEE STRUCTURE OF SCHOOL

| CLASS      | Tuition fee | Annual Charge |
|------------|-------------|---------------|
| 1 to V     | 1000/-      | 450/-         |
| VI to VIII | 1300/-      | 550/-         |
| IX         | 1550/-      | 650/-         |
| Х          | 1750/-      | 650/-         |

# 2 ANNULA ACADEMIC CALANDER

| 6                 | and the second