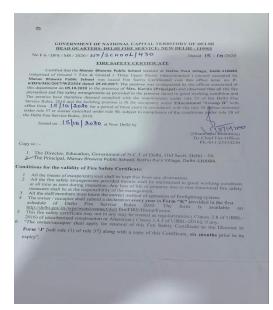

----|------------------------------------------|
| AFFLIATION NO.               | 2730647                                  |
| SCHOOL CODE                  | 85042                                    |
| COMPLETE ADDRESS             | MANAVA BHAWNA PUBLIC SCHOOL              |
|                              | NATHUPURA MAIN ROAD ,BURARI DELHI-110084 |
| PRINCIPAL NAME QUALIFICATION | MS KAVITA GAUR (M.Phil B.Ed)             |
| SCHOOL EMAILID               | mbps.education@gmail.com                 |
| CONTACT DETAIL               | 9891896917                               |
|                              |                                          |

## B. DOCUMENTS AND INFORMATION

1. COPY OF AFFILATION



### 2.COPY OF BUILDING SAFETY CERTIFICATE



## 3. COPY OF FIRE SAFETY CERTIFICATE



# 4 COPY OF HEALTH AND SANITATION CERTIFICATE



#### C. RESULT AND ACADEMICS

### 1 FEE STRUCTURE OF SCHOOL

| CLASS      | Tuition fee | Annual Charge |
|------------|-------------|---------------|
| 1 to V     | 1000/-      | 450/-         |
| VI to VIII | 1300/-      | 550/-         |
| IX         | 1550/-      | 650/-         |
| Х          | 1750/-      | 650/-         |

# 2 ANNULA ACADEMIC CALANDER

| 6                 | and the second